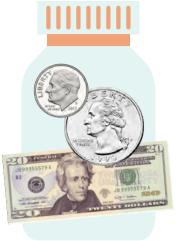

# COUNTING CHANGE

Can you help Penny count the change in her jars?

She would like to buy a snack that cost 50 cents. Which jar has the exact amount of change she needs?

\$ \_\_\_\_

\$\_\_\_\_