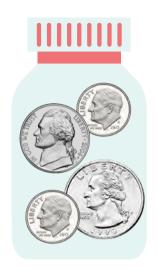

# COUNTING CHANGE

Can you help Penny count the change in her jars?

She would like to buy a snack that cost 50 cents. Which jar has the exact amount of change she needs?

\$ \_\_\_\_

\$\_\_\_\_